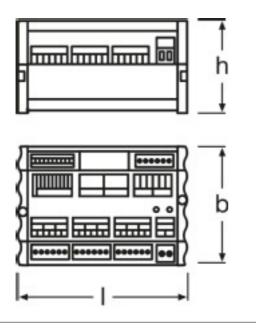

## **OPTOTRONIC OT DMX 9x2A DIM SO**

### Dimmers for LED modules



#### **Product benefits**

- Intelligent electronic constant-voltage 9-channel DMX dimmer
- Daisy chaining for series control of multiple DMX devices

#### **Product features**

- Nine output channels, can be controlled individually via DMX
- · Automatic or manual addressing
- · Maximum operating output voltage: 2 A per channel
- Housing for series installation
- ${\boldsymbol{\cdot}}$  Control via DMX interface by means of DMX control units
- · Reversible protection mechanisms for short-circuits and overloads





Product line drawing with letters



## Technical data

| Product description | Dimming interface | Type of installation | Type of protection | Nominal voltage | Number of control outputs | Output power |
|---------------------|-------------------|----------------------|--------------------|-----------------|---------------------------|--------------|
|                     | DMX               | DIN rail mounting    | IP20               | 1024 V          | 9                         | 336 W        |

# Product family datasheet



# **Application advice**

For more detailed application information and graphics please see product datasheet.

### **Disclaimer**

Subject to change without notice. Errors and omission excepted. Always make sure to use the most recent release.